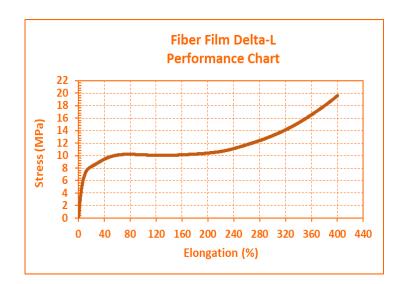

| Technical Specifications          |       |           |
|-----------------------------------|-------|-----------|
|                                   |       | Tolerance |
| Tensile strength at break (N/mm²) | 19,61 | 10%       |
| Elongation at break (%)           | 400   | 10%       |
| Film width (mm)                   | 485   | 2%        |
| Film weight (gr/m)                | 6,3   | 5%        |