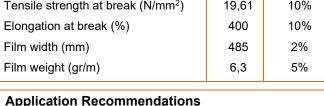

| Technical Specifications          |       |           |
|-----------------------------------|-------|-----------|
|                                   |       | Tolerance |
| Tensile strength at break (N/mm²) | 19,61 | 10%       |
| Elongation at break (%)           | 400   | 10%       |
| Film width (mm)                   | 485   | 2%        |
| Film weight (gr/m)                | 6,3   | 5%        |