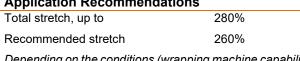

Stretch **Up to 280%** 

Depending on the conditions (wrapping machine capabilities, temperature, humidity, pallet type, stretching speed), the total stretch should be adjusted accordingly